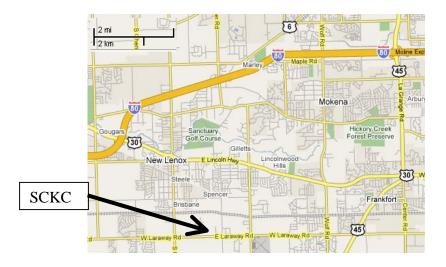

Stone City Kennel Club 13606 W. Laraway Rd, New Lenox, IL 60451 (Rings 100x95, outdoors on grass, fenced) Indoor Air Conditioned Crating Space Available Show Hours: 8.00 a.m. – 4:00 p.m.

Judging begins at 8:30 a.m.

## DIRECTIONS TO TRIAL SITE

Stone City Kennel Club is located approximately 4 miles west of Rt. 45, or 1 mile east of Cedar Road on Laraway Road in New Lenox.

**FROM I-80 (eastbound)** take Rt. 30 exit south. Go 1.5 miles and turn right onto Cedar Road. Go 2 miles and at 4-way stop sign turn left (east) onto Laraway and go 1 mile. Clubhouse is located on the North side of the road.

Please be a responsible hotel guest. Pick up after your dogs. Do not leave dogs alone in rooms!!

**FROM I 80 (westbound)** take Rt 45 exit south. Go 5.6 miles and turn right onto Laraway Road and go approximately 4 miles west. Clubhouse will be on your right.