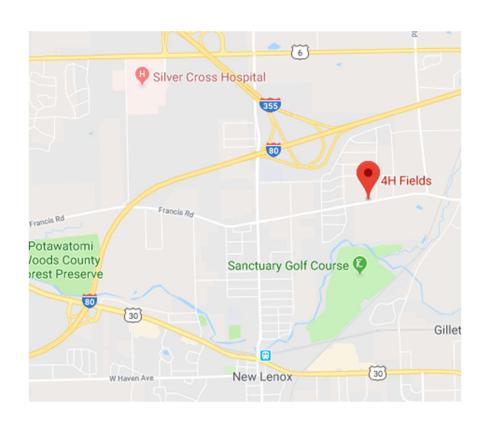

#### **DIRECTIONS TO THE SITE:**

**From I-80:** Exit Route 30 (Maple Street) East. To Cedar Road stop light turn Left. To Francis Road turn Right. The 4H field will be on your left.

**From I-355:** Exit on Route 6. Go East on Route 6, to Cedar stoplight turn Right. To Francis Road turn Left. The 4H field will be on your left.

From Route 50 or 45: Go to Laraway Road or Route 30. Turn West to Schoolhouse Road, turn Right. (just West of Wolf Road - Stop Sign if coming off of Laraway, Stop Light if coming off of Route 30); Deadend on Francis Road - turn Left. The 4H field will be on your right about a mile down.