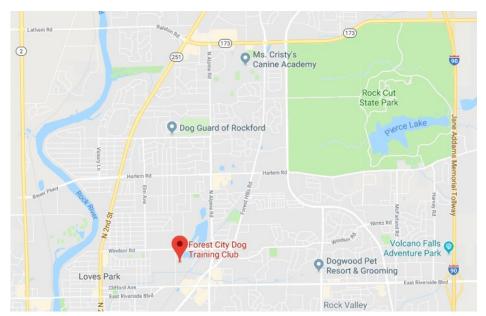

### Route to Show

From I-90, take the Riverside Blvd exit west. Go 4.5 miles to Material Ave. Turn right on Material Ave. Go 0.2 miles. Sign and entrance on right