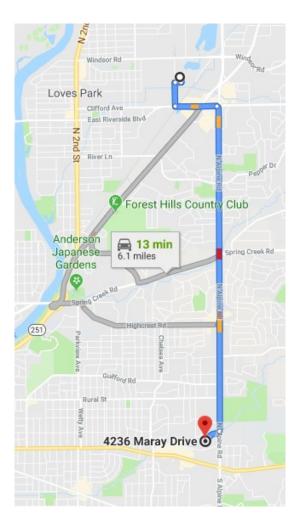

### Veterinarian On Call

Animal Emergency Clinic of Rockford 4236 Maray Dr, Rockford, IL 61107 815-229-7791

## Directions from trial site:

South on Material Ave to E Riverside Blvd. Turn left at E Riverside Blvd. Turn right at N Alpine Rd. Take slight right at Maray Dr. Clinic is on the right.

**COVID Policy:** The entire state of Illinois is currently experiencing high transmission of COVID-19. It is highly recommended that you wear a mask at all times while inside, and to remain at least six feet from other people if you do not.